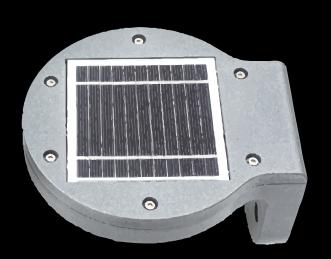

## LED Small Solar Sconce

| Product Number | LOT-SOL-1-3                       |
|----------------|-----------------------------------|
| Wattage        | 1W                                |
| Lumen Output   | 200                               |
| Power          | 5.5V monocrystalline solar panels |
| Lighting Time  | 3-5 nights, 12 hours per night    |
| ССТ            | 3000-4000-5000K                   |
| Product Size   | 376mm x 376mm x 156mm             |
| IP Rating      | IP65                              |
| Certifications | CE, RoHS, IES, ISO                |

## Product Description

The LED Small Solar Sconce is a compact solar fixture which is perfect for commercial and residential properties such as condominiums, hotels, and retail shopping centers. This contemporary, eco-friendly light is powered by a built-in monocrystalline solar panel and a 2.6Ah 3.7V Lithium battery. The LED Small Solar Sconce emits light for up to 12 hours after charging for 6-7 hours in the bright sunlight; starting at full power for 5 hours and then operating at half power for 7 hours to dawn. Solar technology is perfect for sunny Florida as an efficient form of renewable energy. LED lighting technology is mercury-free and UV-free, providing a safe and efficient alternative to traditional lighting technologies.