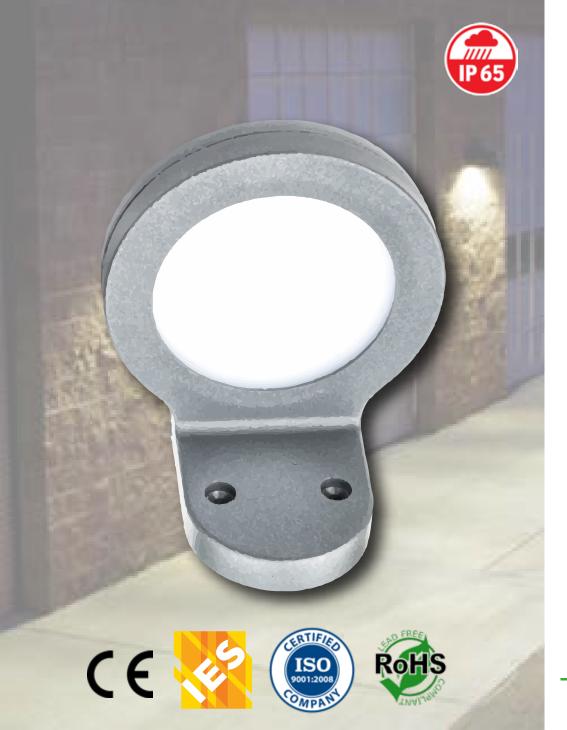

## **LED Small Solar Sconce**

LOT-SOL-1-3

## LED Small Solar Sconce

| Product Number | LOT-SOL-1-3                       |
|----------------|-----------------------------------|
| Wattage        | 1W                                |
| Lumen Output   | 200                               |
| Power          | 5.5V monocrystalline solar panels |
| Lighting Time  | 3-5 nights, 12 hours per night    |
| ССТ            | 3000-4000-5000K                   |
| Product Size   | 376mm x 376mm x 156mm             |
| IP Rating      | IP65                              |
| Certifications | CE, RoHS, IES, ISO                |

## Product Description

The LED Small Solar Sconce is a compact solar fixture which is perfect for commercial and residential properties such as condominiums, hotels, and retail shopping centers. This contemporary, eco-friendly light is powered by a built-in monocrystalline solar panel and a 2.6Ah 3.7V Lithium battery. The LED Small Solar Sconce emits light for up to 12 hours after charging for 6-7 hours in the bright sunlight; starting at full power for 5 hours and then operating at half power for 7 hours to dawn. Solar technology is perfect for sunny Florida as an efficient form of renewable energy. LED lighting technology is mercury-free and UV-free, providing a safe and efficient alternative to traditional lighting technologies.